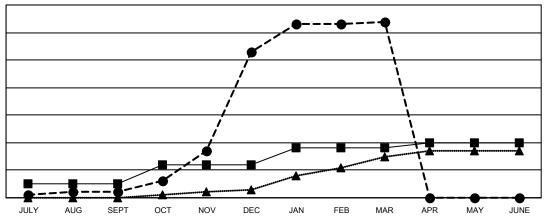

## GOALS AND ACTUAL NEW CLUBS CUMULATIVE

- CURRENT YEAR GOALS FOR NEW CLUBS

- CURRENT YEAR ACTUAL NEW CLUBS

▲ - LAST YEAR ACTUAL NEW CLUBS