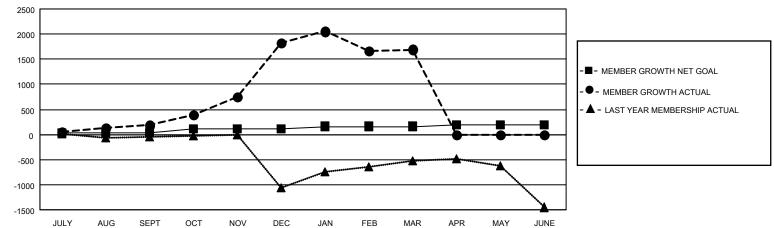

## GOALS AND ACTUAL MEMBERS CUMULATIVE

| DROPPED CLUBS: 29 |       | 213 CLUBS OF 360 ADDED 1 OR MORE<br>NEW MEMBERS | GENDER DISTRIBUTION  MALE 6,247 (76.89%) |                |       |
|-------------------|-------|-------------------------------------------------|------------------------------------------|----------------|-------|
| DROPPED MEMBERS   |       |                                                 | FEMALE                                   | 1,878 (23.11%) |       |
| DECEASED          | 25    | CLICK HERE FOR CUMULATIVE                       | TOTAL FAMILY UNIT MEMBERS                |                | 6,717 |
| CLUB CANCELLED    | 439   | MEMBERSHIP DATA                                 | FAMILY MEMBERS PAYING HALF               |                | 5,116 |
| OTHER             | 705   |                                                 |                                          |                |       |
| TOTAL             | 1,169 |                                                 | 1000                                     |                |       |